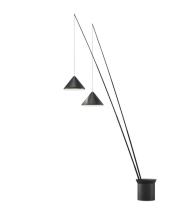

# 5600

Design By Arik Levy

Floor lamp. Designed by Arik Levy. Two arms rise from the base to supply the light where the user needs it. The angle of the rods is adjustable. The base is supplied with black stones. Electronic control push-button. LED light source.