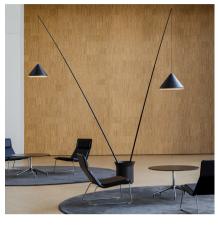

# 5600

Design By Arik Levy

Floor lamp. Designed by Arik Levy. Two arms rise from the base to supply the light where the user needs it. The angle of the rods is adjustable. The base is supplied with black stones. Electronic control push-button. LED light source.