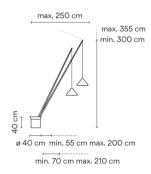

# 5600

Design By Arik Levy

Floor lamp. Designed by Arik Levy. Two arms rise from the base to supply the light where the user needs it. The angle of the rods is adjustable. The base is supplied with black stones. Electronic control push-button. LED light source.